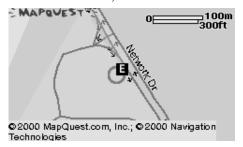

TO: 1 NETWORK DRIVE BURLINGTON, MA 01803 US

NAVTECH ON BOARD Use Subject to License/Copyright

Coupons Along Your Route

These directions are informational only. No representation is made or warranty given as to their content, road conditions or route usability or expeditiousness. User assumes all risk of use. MapQuest and its suppliers assume no responsibility for any loss or delay resulting from such use.

## **Driving Directions Results**

Print this page

FROM: TO:

LOGAN INT'L AIRPORT ACC 1 NETWORK DRIVE

EAST BOSTON, MA US BURLINGTON, MA 01803 US

| DIRECTIONS  1: Start out going Southeast on LOGAN INT'L AIRPORT towards HARBORSIDE DR.  2: LOGAN INT'L AIRPORT becomes TERMINAL RD. | DISTANCE<br>0.3 miles<br>(0.5 km)<br>0.1 miles |
|-------------------------------------------------------------------------------------------------------------------------------------|------------------------------------------------|
| 3: Stay straight to go onto AIRPORT EXIT/CENTRAL PARKING.                                                                           | (0.2 km)<br>0.1 miles<br>(0.2 km)              |
| 4: Turn SLIGHT LEFT onto HILTON HOTEL.  5: Turn SLIGHT LEFT onto AIRPORT EXIT.                                                      | 0.1 miles<br>(0.2 km)<br>0.6 miles             |
| <b>6:</b> Turn SLIGHT LEFT to take the RT-1A S ramp towards I-93/SUMNER TUNNEL/BOSTON. <b>7:</b> Merge onto MA-1A S.                | (1.0 km)<br>0.1 miles<br>(0.2 km)<br>1.5 miles |
| 8: Turn RIGHT onto CROSS ST.                                                                                                        | (2.5 km)<br>0.0 miles<br>(0.0 km)              |
| 9: Turn LEFT to take the I-93 N/US-1 N/RT-3 N ramp.                                                                                 | 0.0 miles<br>(0.1 km)                          |
| 10: Merge onto US-1 N.                                                                                                              | 0.8 miles<br>(1.3 km)                          |
| 11: Take I-93 N towards CONCORD NH.                                                                                                 | 0.1 miles<br>(0.2 km)                          |
| <b>12:</b> Merge onto I-93 N.                                                                                                       | 9.9 miles<br>(15.9 km)                         |
| 13: Take the I-95 S/RT-128 S exit, exit number 37B, towards WALTHAM.                                                                | 0.3 miles<br>(0.5 km)                          |
| <b>14:</b> Merge onto I-95 S.                                                                                                       | 5.1 miles<br>(8.2 km)                          |
| <b>15:</b> Take the US-3 N/MIDDLESEX TPK exit, exit number 32B-A, towards LOWELL.                                                   | 0.7 miles<br>(1.2 km)                          |
| <b>16:</b> Merge onto US-3 N.                                                                                                       | 1.6 miles (2.6 km)                             |
| 17: Take the RT-62 exit, exit number 26, towards BURLINGTON/BEDFORD.                                                                | 0.2 miles<br>(0.4 km)                          |
| 18: Turn RIGHT onto BURLINGTON RD.                                                                                                  | 0.3 miles<br>(0.5 km)                          |
| 19: BURLINGTON RD becomes BEDFORD ST.                                                                                               | 0.0 miles<br>(0.0 km)                          |
| 20: Turn RIGHT onto NETWORK DR.                                                                                                     | 0.2 miles                                      |
| TOTAL ESTIMATED TIME: 31 minutes                                                                                                    | TOTAL DISTANCE: 22.2 miles (35.8 km)           |