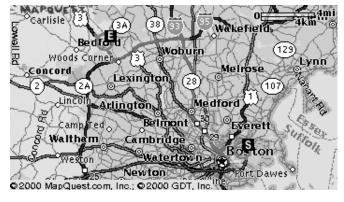

## **Driving Directions Results**

Print this page

FROM: TO:

LOGAN INT'L AIRPORT ACC 1 NETWORK DRIVE

EAST BOSTON, MA US BURLINGTON, MA 01803 US

| DIRECTIONS  1: Start out going Southeast on LOGAN INT'L AIRPORT towards HARBORSIDE DR.  2: LOGAN INT'L AIRPORT becomes TERMINAL RD. | DISTANCE<br>0.3 miles<br>(0.5 km)<br>0.1 miles |
|-------------------------------------------------------------------------------------------------------------------------------------|------------------------------------------------|
| 3: Stay straight to go onto AIRPORT EXIT/CENTRAL PARKING.                                                                           | (0.2 km)<br>0.1 miles<br>(0.2 km)              |
| 4: Turn SLIGHT LEFT onto HILTON HOTEL.  5: Turn SLIGHT LEFT onto AIRPORT EXIT.                                                      | 0.1 miles<br>(0.2 km)<br>0.6 miles             |
| <b>6:</b> Turn SLIGHT LEFT to take the RT-1A S ramp towards I-93/SUMNER TUNNEL/BOSTON. <b>7:</b> Merge onto MA-1A S.                | (1.0 km)<br>0.1 miles<br>(0.2 km)<br>1.5 miles |
| 8: Turn RIGHT onto CROSS ST.                                                                                                        | (2.5 km)<br>0.0 miles<br>(0.0 km)              |
| 9: Turn LEFT to take the I-93 N/US-1 N/RT-3 N ramp.                                                                                 | 0.0 miles<br>(0.1 km)                          |
| 10: Merge onto US-1 N.                                                                                                              | 0.8 miles<br>(1.3 km)                          |
| 11: Take I-93 N towards CONCORD NH.                                                                                                 | 0.1 miles<br>(0.2 km)                          |
| <b>12:</b> Merge onto I-93 N.                                                                                                       | 9.9 miles<br>(15.9 km)                         |
| 13: Take the I-95 S/RT-128 S exit, exit number 37B, towards WALTHAM.                                                                | 0.3 miles<br>(0.5 km)                          |
| <b>14:</b> Merge onto I-95 S.                                                                                                       | 5.1 miles<br>(8.2 km)                          |
| <b>15:</b> Take the US-3 N/MIDDLESEX TPK exit, exit number 32B-A, towards LOWELL.                                                   | 0.7 miles<br>(1.2 km)                          |
| <b>16:</b> Merge onto US-3 N.                                                                                                       | 1.6 miles (2.6 km)                             |
| 17: Take the RT-62 exit, exit number 26, towards BURLINGTON/BEDFORD.                                                                | 0.2 miles<br>(0.4 km)                          |
| 18: Turn RIGHT onto BURLINGTON RD.                                                                                                  | 0.3 miles<br>(0.5 km)                          |
| 19: BURLINGTON RD becomes BEDFORD ST.                                                                                               | 0.0 miles<br>(0.0 km)                          |
| 20: Turn RIGHT onto NETWORK DR.                                                                                                     | 0.2 miles                                      |
| TOTAL ESTIMATED TIME: 31 minutes                                                                                                    | TOTAL DISTANCE: 22.2 miles (35.8 km)           |